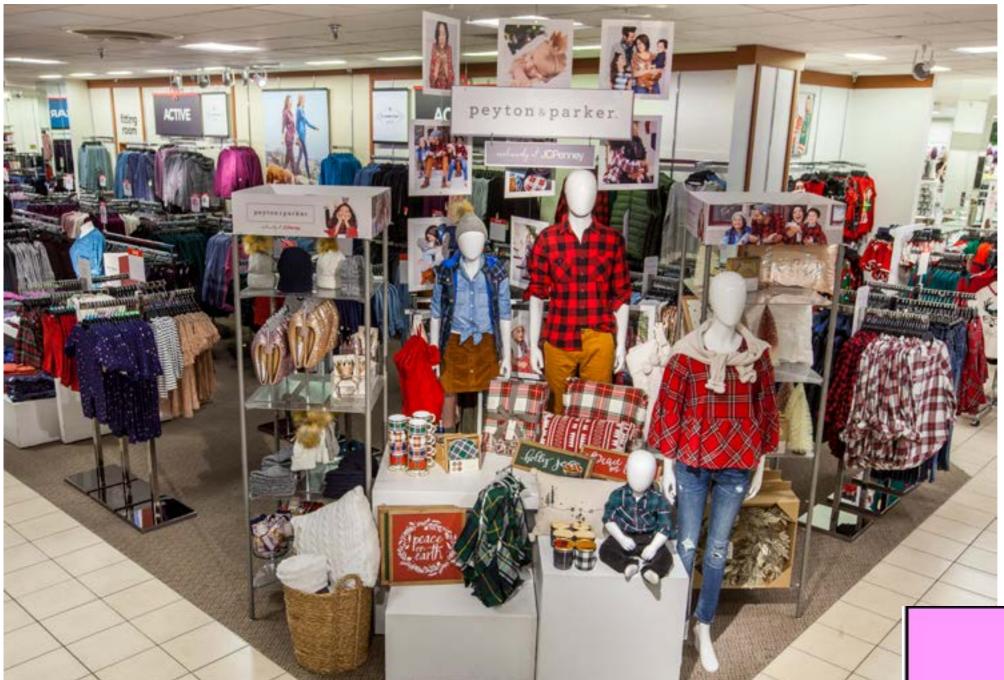

### STORE EXECUTION

- Set fixture placement and all visual elements first.
- Fixtures include: t-stands, 4ways, one nested table, one ballet bar, and 2 etageres. Refer to plan-o-gram pages within this planner.
  - T-stands have been clustered as a set of 3 for the main aisle and secondary placement
  - 4-ways have been set at the third and fourth placement within the shop.
  - One nested table and mannequins have been set as the main focal of the shop and flanked by two etageres.
- Hanging photo curtain and hanging branding has been set directly behind focal table and mannequins.
- Mannequins include: (1) Women's, (1) Men's, (1) Baby, repurpose Baby mannequin from Baby Department. If Baby mannequin not available substitute Baby mannequin with a Toddler, (1) Girl, repurposed Girl mannequin from storage.

### **GRAPHICS INCLUDE:**

• (1) hanging photo curtain, (1) hanging brand logo, paddles and etagere toppers.

# **FOCAL TABLE**

### **ACTIONS**

- Merchandise the focal table with Home Decor. The table is intended to have a boutique or specialty feel.
- Place mannequins as a part of the table focal presentation. Refer to form direction page for details.
- Stores will receive one shipment for the 10/19 SET with no flow. Set shop to plan and replenish from back stockroom as items sell down.

# **ETAGERES**

### **ACTIONS**

- Merchandise one etagere with Home Decor. Second etagere is merchandised with all Fashion Accessories,
- Stores will receive one shipment for the 10/19 SET with no flow. Set shop to plan and replenish from back stockroom as items sell down.