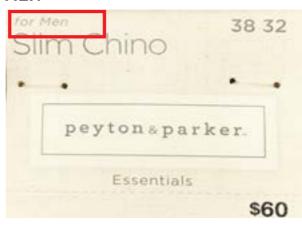

### ORGANIZE PRODUCT BY SUBS IN THE STOCK ROOM.

- Women's sub- 620
- Men's sub- 515
- Baby Girl- 322
- Toddler Girl- 324
- Big girl sub- 257/380
- Baby Boy- 321
- Toddler Boy- 323
- Big boy sub- 422
- Bottoms within the collection are very similar, below are images of tag for identification.

### MEN