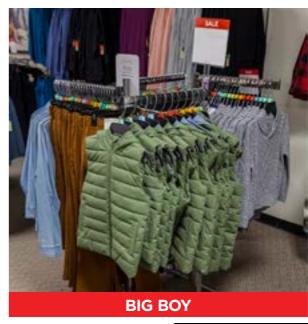

# **KID'S OVERVIEW**

### **ACTIONS**

- peyton & parker merchandise is grouped by collection and is intended to mix and match.
- Hanging fixtures include iBaby Girl, Toddler Girl, Big Girl, Baby Boy, Toddler Boy, and Big Boy.
- Place paddles on the left hand side of every fixture.