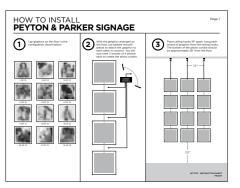

# VISUAL/GRAPHICS

CLICK ON IMAGE FOR INSTRUCTION SHEET

**W71725-2 HANGING SIGN**37" × 10" **HAWK** 

# W71725-3 HANGING SIGN ATTACHMENT 23" × 5" HAWK

**W71725-5 PADDLE**7" × 11" **HAWK** 

**W71725-6 PADDLE**7" × 11" **HAWK** 

**W71725-7 ETAGERE TOPPER**49" × 7" **HAWK** 