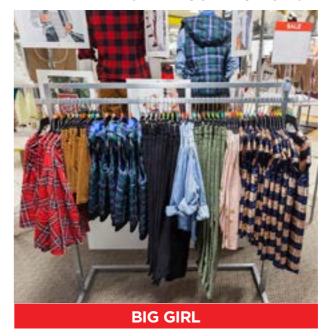

# **KID'S OVERVIEW**

### **ACTIONS**

- peyton & parker merchandise is grouped by collection and is intended to mix and match.
- Hanging fixtures include iBaby Girl, Toddler Girl, Big Girl, Baby Boy, Toddler Boy, and Big Boy.
- Place paddles on the left hand side of every fixture.