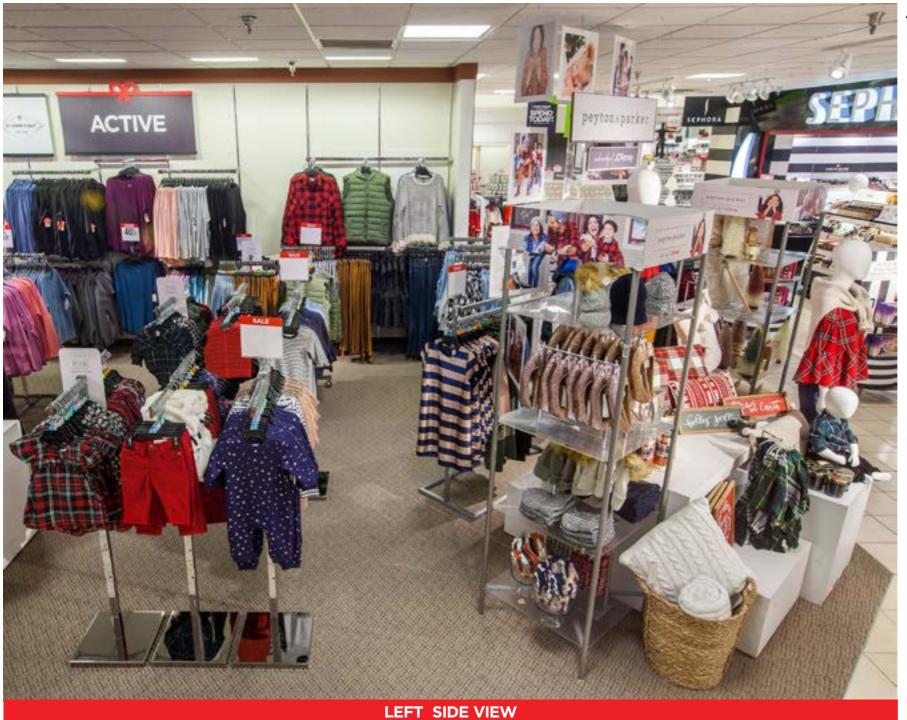

### STORE EXECUTION

- Set fixture placement and all visual elements first.
- Fixtures include: t-stands, 4ways, one nested table, one ballet bar, and 2 etageres. Refer to plan-o-gram pages within this planner.
  - T-stands have been clustered as a set of 3 for the main aisle and secondary placement
  - 4-ways have been set at the third and fourth placement within the shop.
  - One nested table and mannequins have been set as the main focal of the shop and flanked by two etageres.
- Hanging photo curtain and hanging branding has been set directly behind focal table and mannequins.
- Mannequins include: (1) Women's, (1) Men's, (1) Baby, repurpose Baby mannequin from Baby Department. If Baby mannequin not available substitute Baby mannequin with a Toddler, (1) Girl, repurposed Girl mannequin from storage.

# **FOCAL TABLE**

### **ACTIONS**

- Merchandise the focal table with Home Decor. The table is intended to have a boutique or specialty feel.
- Place mannequins as a part of the table focal presentation. Refer to form direction page for details.
- Stores will receive one shipment for the 10/19 SET with no flow. Set shop to plan and replenish from back stockroom as items sell down.

# **ETAGERES**

### **ACTIONS**

- Merchandise one etagere with Home Decor. Second etagere is merchandised with all Fashion Accessories,
- Stores will receive one shipment for the 10/19 SET with no flow. Set shop to plan and replenish from back stockroom as items sell down.