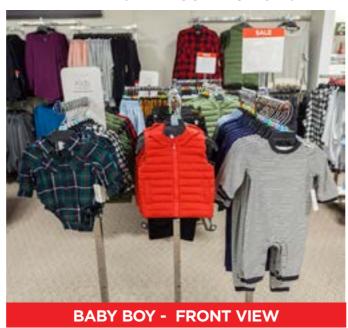

# **KID'S OVERVIEW**

### **ACTIONS**

- peyton & parker merchandise is grouped by collection and is intended to mix and match.
- Hanging fixtures include iBaby Girl, Toddler Girl, Big Girl, Baby Boy, Toddler Boy, and Big Boy.
- Place paddles on the left hand side of every fixture.