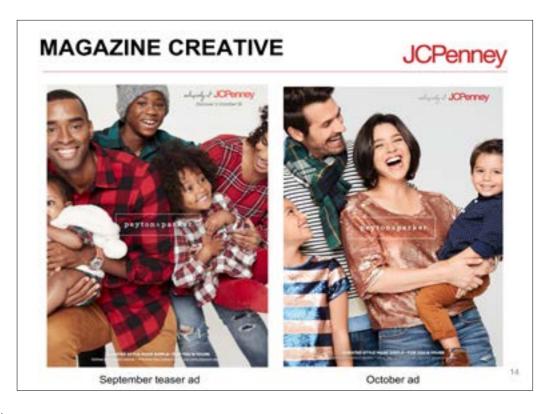

### **MAGAZINE MEDIA**

- Magazine spreads for peyton & parker will run in October (teaser ads) and November issues of Elle, Marie Claire, and Parents.
- An article about the introduction of peyton & parker at JCPenney ran in Women's Wear Daily on 9/28. **CLICK HERE** for WWD article.