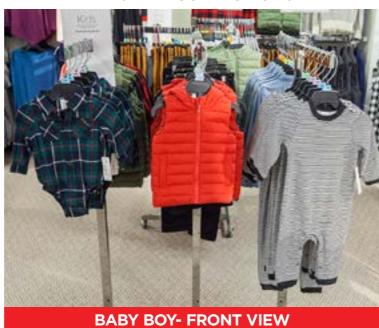

# **KID'S OVERVIEW**

### **ACTIONS**

- peyton & parker merchandise is grouped by collection and is intended to mix and match.
- Hanging fixtures include iBaby Girl, Toddler Girl, Big Girl, Baby Boy, Toddler Boy, and Big Boy.
- Place paddles on the left hand side of every fixture.

# **KID'S - STORE GRADE 1-3**

### TARTAN AND SHINE COLLECTIONS