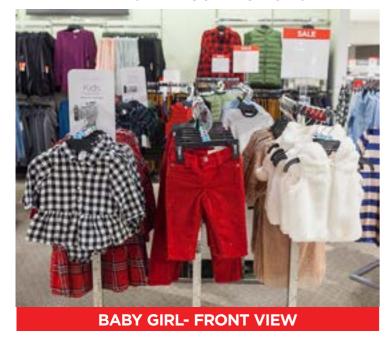

# **KID'S OVERVIEW**

### **ACTIONS**

- peyton & parker merchandise is grouped by collection and is intended to mix and match.
- Hanging fixtures include iBaby Girl, Toddler Girl, Big Girl, Baby Boy, Toddler Boy, and Big Boy.
- Place paddles on the left hand side of every fixture.

# **KID'S - STORE GRADE 1-3**

### TARTAN AND SHINE COLLECTIONS