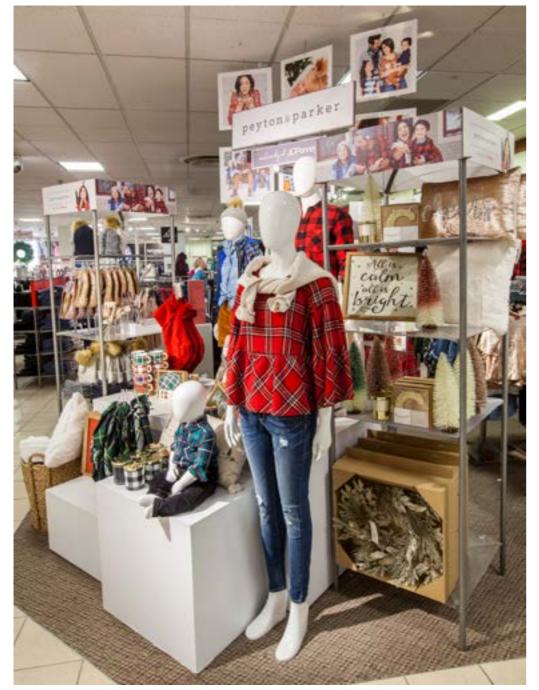

### STORE EXECUTION

- Set fixture placement and all visual elements first.
- Fixtures include: t-stands, 4ways, one nested table, one ballet bar, and 2 etageres. Refer to plan-o-gram pages within this planner.
  - T-stands have been clustered as a set of 3 for the main aisle and secondary placement
  - 4-ways have been set at the third and fourth placement within the shop.
  - One nested table and mannequins have been set as the main focal of the shop and flanked by two etageres.
- Hanging photo curtain and hanging branding has been set directly behind focal table and mannequins.
- Mannequins include: (1) Women's, (1) Men's, (1) Baby, repurpose Baby mannequin from Baby Department. If Baby mannequin not available substitute Baby mannequin with a Toddler, (1) Girl, repurposed Girl mannequin from storage.

### **GRAPHICS INCLUDE:**

• (1) hanging photo curtain, (1) hanging brand logo, paddles and etagere toppers.

# **FOCAL TABLE**

### **ACTIONS**

- Merchandise the focal table with Home Decor. The table is intended to have a boutique or specialty feel.
- Place mannequins as a part of the table focal presentation. Refer to form direction page for details.
- Stores will receive one shipment for the 10/19 SET with no flow. Set shop to plan and replenish from back stockroom as items sell down.

# **ETAGERES**

### **ACTIONS**

- Merchandise one etagere with Home Decor. Second etagere is merchandised with all Fashion Accessories,
- Stores will receive one shipment for the 10/19 SET with no flow. Set shop to plan and replenish from back stockroom as items sell down.