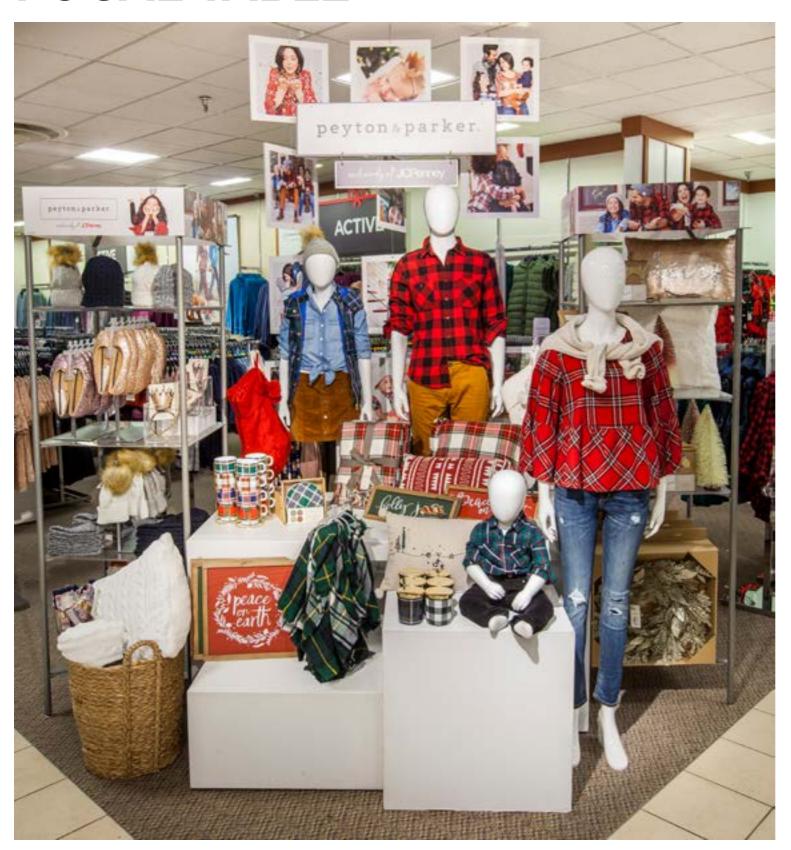

### STORE EXECUTION

- Set fixture placement and all visual elements first.
- Fixtures include: t-stands, 4ways, one nested table, one ballet bar, and 2 etageres. Refer to plan-o-gram pages within this planner.
  - T-stands have been clustered as a set of 3 for the main aisle and secondary placement
  - 4-ways have been set at the third and fourth placement within the shop.
  - One nested table and mannequins have been set as the main focal of the shop and flanked by two etageres.
- Hanging photo curtain and hanging branding has been set directly behind focal table and mannequins.
- Mannequins include: (1) Women's, (1) Men's, (1) Baby, repurpose Baby mannequin from Baby Department. If Baby mannequin not available substitute Baby mannequin with a Toddler, (1) Girl, repurposed Girl mannequin from storage.

### **GRAPHICS INCLUDE:**

• (1) hanging photo curtain, (1) hanging brand logo, paddles and etagere toppers.

# **FOCAL TABLE**

### **ACTIONS**

- Merchandise the focal table with Home Decor. The table is intended to have a boutique or specialty feel.
- Place mannequins as a part of the table focal presentation. Refer to form direction page for details.
- Stores will receive one shipment for the 10/19 SET with no flow. Set shop to plan and replenish from back stockroom as items sell down.

# **ETAGERES**

### **ACTIONS**

- Merchandise one etagere with Home Decor. Second etagere is merchandised with all Fashion Accessories,
- Stores will receive one shipment for the 10/19 SET with no flow. Set shop to plan and replenish from back stockroom as items sell down.