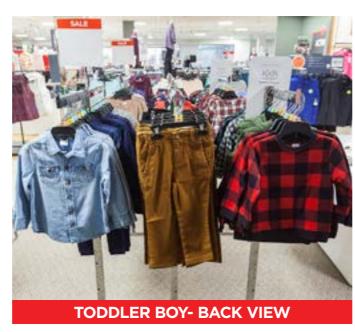

# **KID'S OVERVIEW**

### **ACTIONS**

- peyton & parker merchandise is grouped by collection and is intended to mix and match.
- Hanging fixtures include iBaby Girl, Toddler Girl, Big Girl, Baby Boy, Toddler Boy, and Big Boy.
- Place paddles on the left hand side of every fixture.