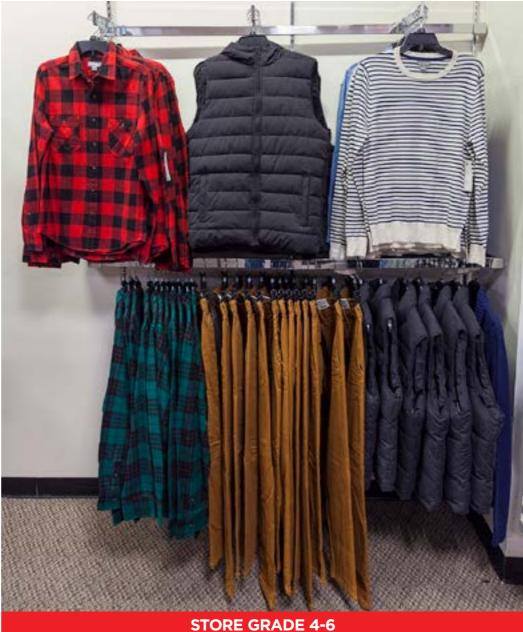

# MEN'S

### **MEN'S TARTAN AND SHINE COLLECTIONS**

### **ACTIONS**

- peyton and parker merchandise is grouped by collection and is intended to mix and match.
- If stores do not have a wall in the shop, merchandise Men's collections on 4-ways.
- Stores will receive one shipment for the 10/19 SET with no flow. Set shop to plan and replenish from back stockroom as items sell down.
- Place paddles on the left hand side of every fixture.