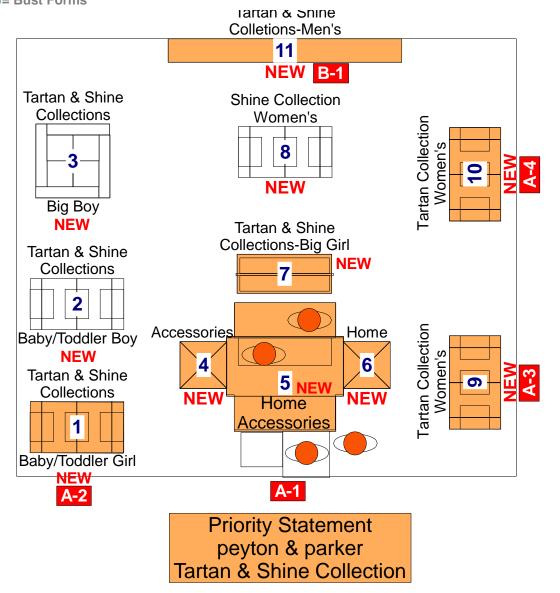

### STORE EXECUTION

- Set fixture placement and all visual elements first.
- Fixtures include: t-stands, 4ways, one nested table, one ballet bar, and 2 etageres. Refer to plan-o-gram pages within this planner.
  - T-stands have been clustered as a set of 3 for the main aisle and secondary placement
  - 4-ways have been set at the third and fourth placement within the shop.
  - One nested table and mannequins have been set as the main focal of the shop and flanked by two etageres.
- Hanging photo curtain and hanging branding has been set directly behind focal table and mannequins.
- Mannequins include: (1) Women's, (1) Men's, (1) Baby, repurpose Baby mannequin from Baby Department. If Baby mannequin not available substitute Baby mannequin with a Toddler, (1) Girl, repurposed Girl mannequin from storage.

### **GRAPHICS INCLUDE:**

• (1) hanging photo curtain, (1) hanging brand logo, paddles and etagere toppers.

### **ACTIONS**

- Set fixture placement and visual elements.
  - Refer to planograms for merchandise placement.

### MERCHANDISING GUIDELINES:

- peyton and parker is merchandised by collection and is intended to mix and match.
- Merchandise each collection together by lifestyle.
- Hanging fixtures are merchandised by gender & age, including Women's, Men's, Baby Girl, Toddler Girl, Baby Boy, Toddler Boy, Big Girl, and Big Boy.

### **ACTIONS**

- Merchandise the focal table with Home Decor. The table is intended to have a boutique or specialty feel.
- Place mannequins as a part of the table focal presentation. Refer to form direction page for details.
- Stores will receive one shipment for the 10/19 SET with no flow. Set shop to plan and replenish from back stockroom as items sell down.

### **ACTIONS**

- Merchandise one etagere with Home Decor. Second etagere is merchandised with all Fashion Accessories,
- Stores will receive one shipment for the 10/19 SET with no flow. Set shop to plan and replenish from back stockroom as items sell down.

### **ACTIONS**

- peyton & parker merchandise is grouped by collection and is intended to mix and match.
- Place paddles on the left hand side of every fixture to identify gender/ age.

### **ACTIONS**

- Merchandise each fixture by collection.
- Place paddles on the left hand side of every fixture.

### **ACTIONS**

- peyton & parker merchandise is grouped by collection and is intended to mix and match.
- Hanging fixtures include iBaby Girl, Toddler Girl, Big Girl, Baby Boy, Toddler Boy, and Big Boy.
- Place paddles on the left hand side of every fixture.

### **ACTIONS**

- peyton and parker merchandise is grouped by collection and is intended to mix and match.
- Stores will receive one shipment for the 10/19 SET with no flow. Set shop to plan and replenish from back stockroom as items sell down.
- Place paddles on the left hand side of every fixture.

### **ACTIONS**

- peyton and parker merchandise is grouped by collection and is intended to mix and match.
- If stores do not have a wall in the shop, merchandise Men's collections on 4-ways.
- Stores will receive one shipment for the 10/19 SET with no flow. Set shop to plan and replenish from back stockroom as items sell down.
- Place paddles on the left hand side of every fixture.