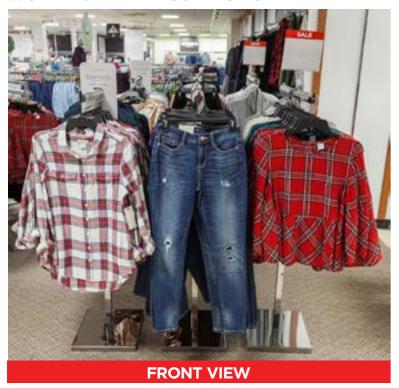

### WOMEN'S SHINE COLLECTION

**FRONT VIEW** 

### **ACTIONS**

- Merchandise each fixture by collection.
- Place paddles on the left hand side of every fixture.