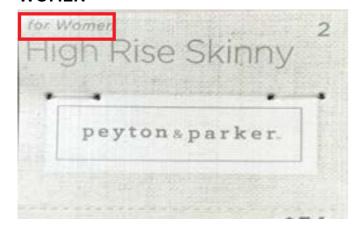

### ORGANIZE PRODUCT BY SUBS IN THE STOCK ROOM.

- Women's sub- 620
- Men's sub- 515
- Baby Girl- 322
- Toddler Girl- 324
- Big girl sub- 257/380
- Baby Boy- 321
- Toddler Boy- 323
- Big boy sub- 422
- Bottoms within the collection are very similar, below are images of tag for identification.

### **WOMEN**