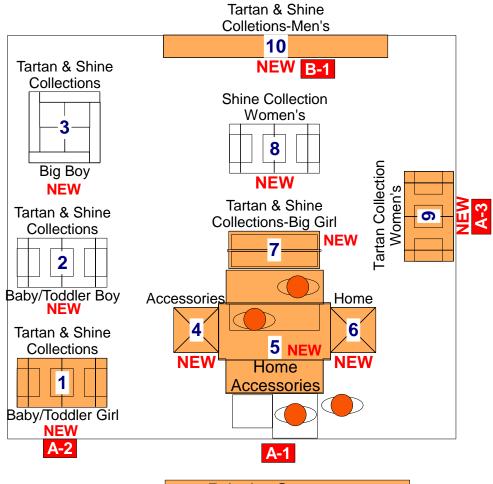

### STORE EXECUTION

- Set fixture placement and all visual elements first.
- Fixtures include: t-stands, 4ways, one nested table, one ballet bar, and 2 etageres. Refer to plan-o-gram pages within this planner.
  - T-stands have been clustered as a set of 3 for the main aisle and secondary placement
  - 4-ways have been set at the third and fourth placement within the shop.
  - One nested table and mannequins have been set as the main focal of the shop and flanked by two etageres.
- Hanging photo curtain and hanging branding has been set directly behind focal table and mannequins.
- Mannequins include: (1) Women's, (1) Men's, (1) Baby, repurpose Baby mannequin from Baby Department. If Baby mannequin not available substitute Baby mannequin with a Toddler, (1) Girl, repurposed Girl mannequin from storage.

### **GRAPHICS INCLUDE:**

• (1) hanging photo curtain, (1) hanging brand logo, paddles and etagere toppers.

### **ACTIONS**

- Set fixture placement and visual elements.
  - Refer to planograms for merchandise placement.

### MERCHANDISING GUIDELINES:

- peyton and parker is merchandised by collection and is intended to mix and match.
- Merchandise each collection together by lifestyle.
- Hanging fixtures are merchandised by gender & age, including Women's, Men's, Baby Girl, Toddler Girl, Baby Boy, Toddler Boy, Big Girl, and Big Boy.

### **ACTIONS**

- Merchandise the focal table with Home Decor. The table is intended to have a boutique or specialty feel.
- Place mannequins as a part of the table focal presentation. Refer to form direction page for details.
- Stores will receive one shipment for the 10/19 SET with no flow. Set shop to plan and replenish from back stockroom as items sell down.

### **ACTIONS**

- Merchandise one etagere with Home Decor. Second etagere is merchandised with all Fashion Accessories,
- Stores will receive one shipment for the 10/19 SET with no flow. Set shop to plan and replenish from back stockroom as items sell down.

### **ACTIONS**

- peyton & parker merchandise is grouped by collection and is intended to mix and match.
- Place paddles on the left hand side of every fixture to identify gender/ age.

### **ACTIONS**

- Merchandise each fixture by collection.
- Place paddles on the left hand side of every fixture.

### **ACTIONS**

- peyton & parker merchandise is grouped by collection and is intended to mix and match.
- Hanging fixtures include iBaby Girl, Toddler Girl, Big Girl, Baby Boy, Toddler Boy, and Big Boy.
- Place paddles on the left hand side of every fixture.

### **ACTIONS**

- peyton and parker merchandise is grouped by collection and is intended to mix and match.
- Stores will receive one shipment for the 10/19 SET with no flow. Set shop to plan and replenish from back stockroom as items sell down.
- Place paddles on the left hand side of every fixture.

### **ACTIONS**

- peyton and parker merchandise is grouped by collection and is intended to mix and match.
- If stores do not have a wall in the shop, merchandise Men's collections on 4-ways.
- Stores will receive one shipment for the 10/19 SET with no flow. Set shop to plan and replenish from back stockroom as items sell down.
- Place paddles on the left hand side of every fixture.