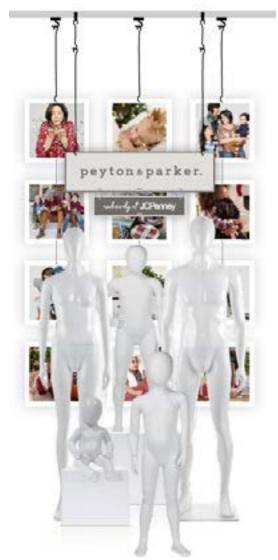

### STORE EXECUTION

- Set fixture placement and all visual elements first.
- Fixtures include: t-stands, 4ways, one nested table, one ballet bar, and 2 etageres. Refer to plan-o-gram pages within this planner.
  - T-stands have been clustered as a set of 3 for the main aisle and secondary placement
  - 4-ways have been set at the third and fourth placement within the shop.
  - One nested table and mannequins have been set as the main focal of the shop and flanked by two etageres.
- Hanging photo curtain and hanging branding has been set directly behind focal table and mannequins.
- Mannequins include: (1) Women's, (1) Men's, (1) Baby, repurpose Baby mannequin from Baby Department. If Baby mannequin not available substitute Baby mannequin with a Toddler, (1) Girl, repurposed Girl mannequin from storage.

### **GRAPHICS INCLUDE:**

• (1) hanging photo curtain, (1) hanging brand logo, paddles and etagere toppers.

# **FOCAL TABLE**

### **ACTIONS**

- Merchandise the focal table with Home Decor. The table is intended to have a boutique or specialty feel.
- Place mannequins as a part of the table focal presentation. Refer to form direction page for details.
- Stores will receive one shipment for the 10/19 SET with no flow. Set shop to plan and replenish from back stockroom as items sell down.

# **ETAGERES**

### **ACTIONS**

- Merchandise one etagere with Home Decor. Second etagere is merchandised with all Fashion Accessories,
- Stores will receive one shipment for the 10/19 SET with no flow. Set shop to plan and replenish from back stockroom as items sell down.