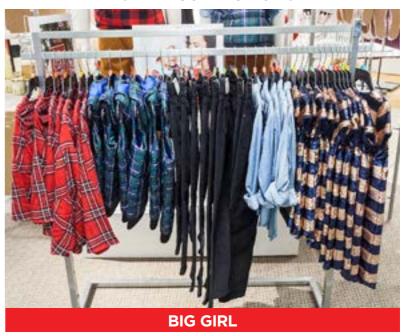

### **GIRLS**

# **KID'S OVERVIEW**

### **ACTIONS**

- peyton & parker merchandise is grouped by collection and is intended to mix and match.
- Hanging fixtures include iBaby Girl, Toddler Girl, Big Girl, Baby Boy, Toddler Boy, and Big Boy.
- Place paddles on the left hand side of every fixture.