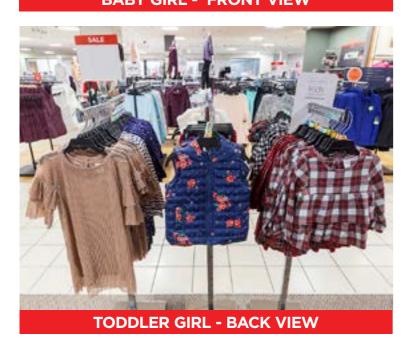

### **ACTIONS**

- peyton & parker merchandise is grouped by collection and is intended to mix and match.
- Hanging fixtures include iBaby Girl, Toddler Girl, Big Girl, Baby Boy, Toddler Boy, and Big Boy.
- Place paddles on the left hand side of every fixture.

# **KID'S - STORE GRADE 4-6**

### TARTAN AND SHINE COLLECTIONS