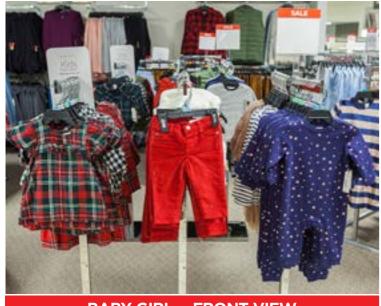

### **ACTIONS**

- peyton & parker merchandise is grouped by collection and is intended to mix and match.
- Hanging fixtures include iBaby Girl, Toddler Girl, Big Girl, Baby Boy, Toddler Boy, and Big Boy.
- Place paddles on the left hand side of every fixture.

# **KID'S - STORE GRADE 1-3**

### TARTAN AND SHINE COLLECTIONS