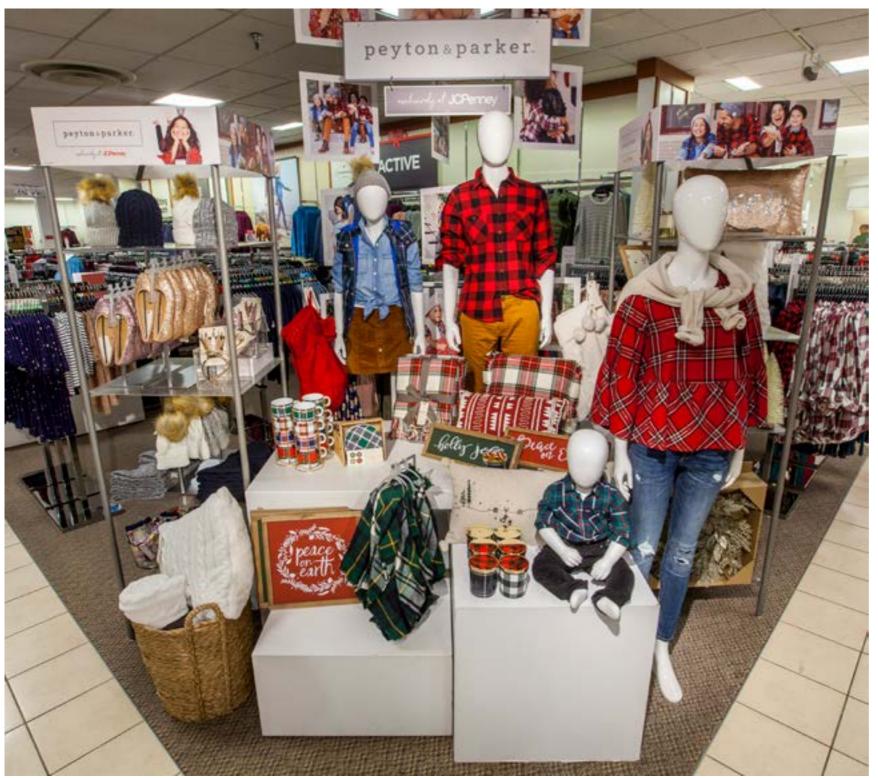

### STORE EXECUTION

- Set fixture placement and all visual elements first.
- Fixtures include: t-stands, 4ways, one nested table, one ballet bar, and 2 etageres. Refer to plan-o-gram pages within this planner.
  - T-stands have been clustered as a set of 3 for the main aisle and secondary placement
  - 4-ways have been set at the third and fourth placement within the shop.
  - One nested table and mannequins have been set as the main focal of the shop and flanked by two etageres.
- Hanging photo curtain and hanging branding has been set directly behind focal table and mannequins.
- Mannequins include: (1) Women's, (1) Men's, (1) Baby, repurpose Baby mannequin from Baby Department. If Baby mannequin not available substitute Baby mannequin with a Toddler, (1) Girl, repurposed Girl mannequin from storage.

# **FOCAL TABLE**

### **ACTIONS**

- Merchandise the focal table with Home Decor. The table is intended to have a boutique or specialty feel.
- Place mannequins as a part of the table focal presentation. Refer to form direction page for details.
- Stores will receive one shipment for the 10/19 SET with no flow. Set shop to plan and replenish from back stockroom as items sell down.