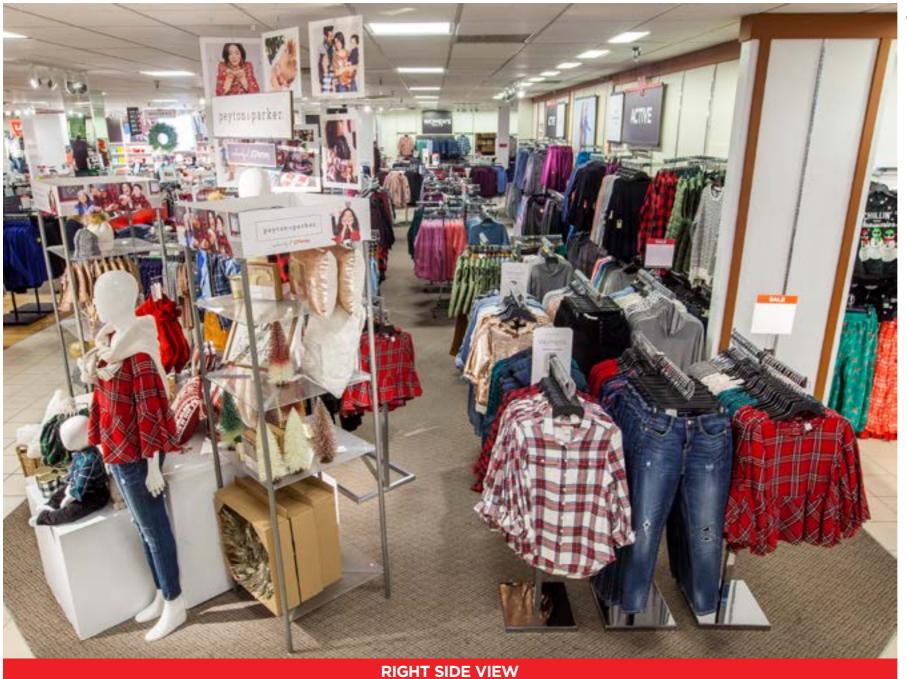

### STORE EXECUTION

- Set fixture placement and all visual elements first.
- Fixtures include: t-stands, 4ways, one nested table, one ballet bar, and 2 etageres. Refer to plan-o-gram pages within this planner.
  - T-stands have been clustered as a set of 3 for the main aisle and secondary placement
  - 4-ways have been set at the third and fourth placement within the shop.
  - One nested table and mannequins have been set as the main focal of the shop and flanked by two etageres.
- Hanging photo curtain and hanging branding has been set directly behind focal table and mannequins.
- Mannequins include: (1) Women's, (1) Men's, (1) Baby, repurpose Baby mannequin from Baby Department. If Baby mannequin not available substitute Baby mannequin with a Toddler, (1) Girl, repurposed Girl mannequin from storage.

### **GRAPHICS INCLUDE:**

• (1) hanging photo curtain, (1) hanging brand logo, paddles and etagere toppers.

# **WOMEN'S**

### **ACTIONS**

- peyton & parker merchandise is grouped by collection and is intended to mix and match.
- Place paddles on the left hand side of every fixture to identify gender/ age.