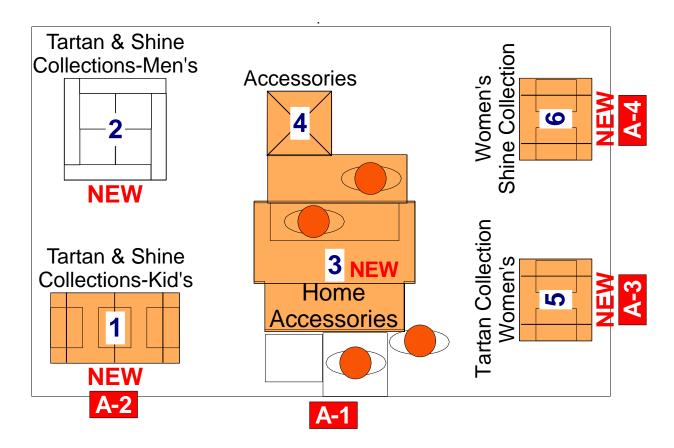

### STORE EXECUTION

- Set fixture placement and all visual elements first.
- Fixtures include: t-stands, 4ways, one nested table, one ballet bar, and 2 etageres. Refer to plan-o-gram pages within this planner.
  - T-stands have been clustered as a set of 3 for the main aisle and secondary placement
  - 4-ways have been set at the third and fourth placement within the shop.
  - One nested table and mannequins have been set as the main focal of the shop and flanked by two etageres.
- Hanging photo curtain and hanging branding has been set directly behind focal table and mannequins.
- Mannequins include: (1) Women's, (1) Men's, (1) Baby, repurpose Baby mannequin from Baby Department. If Baby mannequin not available substitute Baby mannequin with a Toddler, (1) Girl, repurposed Girl mannequin from storage.

### **GRAPHICS INCLUDE:**

• (1) hanging photo curtain, (1) hanging brand logo, paddles and etagere toppers.

### **ACTIONS**

- Set fixture placement and visual elements.
  - Refer to planograms for merchandise placement.

### MERCHANDISING GUIDELINES:

- peyton and parker is merchandised by collection and is intended to mix and match.
- Merchandise each collection together by lifestyle.
- Hanging fixtures are merchandised by gender & age, including Women's, Men's, Baby Girl, Toddler Girl, Baby Boy, Toddler Boy, Big Girl, and Big Boy.

### **ACTIONS**

- Merchandise the focal table with Home Decor. The table is intended to have a boutique or specialty feel.
- Place mannequins as a part of the table focal presentation. Refer to form direction page for details.
- Stores will receive one shipment for the 10/19 SET with no flow. Set shop to plan and replenish from back stockroom as items sell down.

### **ACTIONS**

- Merchandise one etagere with Home Decor. Second etagere is merchandised with all Fashion Accessories,
- Stores will receive one shipment for the 10/19 SET with no flow. Set shop to plan and replenish from back stockroom as items sell down.

### **ACTIONS**

- peyton & parker merchandise is grouped by collection and is intended to mix and match.
- Place paddles on the left hand side of every fixture to identify gender/ age.

### **ACTIONS**

- Merchandise each fixture by collection.
- Place paddles on the left hand side of every fixture.

### **ACTIONS**

- peyton & parker merchandise is grouped by collection and is intended to mix and match.
- Hanging fixtures include iBaby Girl, Toddler Girl, Big Girl, Baby Boy, Toddler Boy, and Big Boy.
- Place paddles on the left hand side of every fixture.

### **ACTIONS**

- peyton and parker merchandise is grouped by collection and is intended to mix and match.
- Stores will receive one shipment for the 10/19 SET with no flow. Set shop to plan and replenish from back stockroom as items sell down.
- Place paddles on the left hand side of every fixture.

### **ACTIONS**

- peyton and parker merchandise is grouped by collection and is intended to mix and match.
- If stores do not have a wall in the shop, merchandise Men's collections on 4-ways.
- Stores will receive one shipment for the 10/19 SET with no flow. Set shop to plan and replenish from back stockroom as items sell down.
- Place paddles on the left hand side of every fixture.