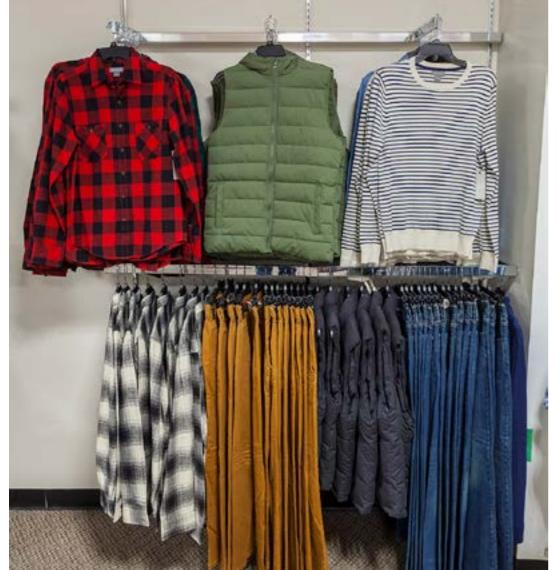

# MEN'S

### **MEN'S TARTAN AND SHINE COLLECTIONS**

### **ACTIONS**

- peyton and parker merchandise is grouped by collection and is intended to mix and match.
- If stores do not have a wall in the shop, merchandise Men's collections on 4-ways.
- Stores will receive one shipment for the 10/19 SET with no flow. Set shop to plan and replenish from back stockroom as items sell down.
- Place paddles on the left hand side of every fixture.

  JCP INTERNAL VISUAL MERCHANDISING

**STORE GRADE 1-3** 

### ATTENTION: GENERAL MANAGER

BRAND: Peyton & Parker

SET: 10/19/2018 HOLIDAY 2018